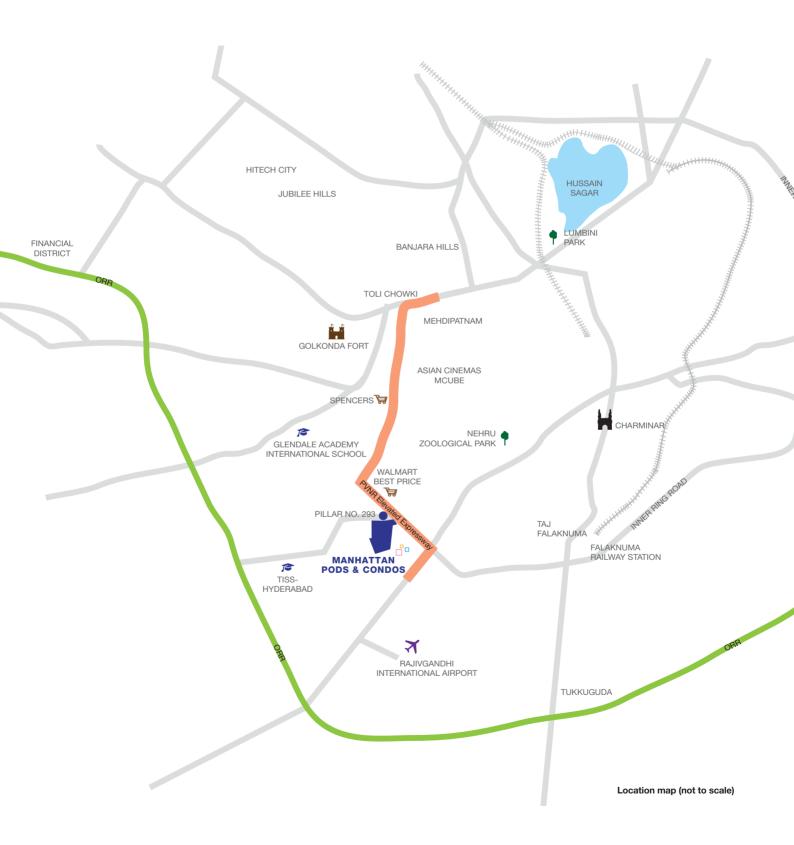

# LOCATION MAP

- 1 ENTRANCE & EXIT GATE
- 2 JOGGING TRACK
- 3 ARCHERY4 CRICKET PRACTICE NET
- 5 WATER BODY
- 6 HEALTH AND CULTURE CLUB
- 7 SWIMMING POOL
- 8 KID'S POOL
- 9 HANGING GARDEN

- 10 CHILDREN'S PLAY AREA
- 11 MULTI COURT 1 (MINI FOOTBALL COURT OR MINI HOCKEY COURT OR 2 TENNIS COURTS)
- 12 OLD FOLKS CORNER
- 13 AMPHITHEATRE
- 14 BASKETBALL COURT
  - 5 FITNESS ZONE

- 16 MEDITATION ZONE
- 17 MULTI COURT 2 (VOLLEYBALL COURT OR KABADDI COURT)
- 18 HIGH JUMP / LONG JUMP WITH SANDPIT
- 19 VISITOR'S PARKING

Shape and contours of the water bodies may change as the designs evolve. Water bodies are not as per scale. All amenities may be developed in a phased manner. Please contact our representatives for further details