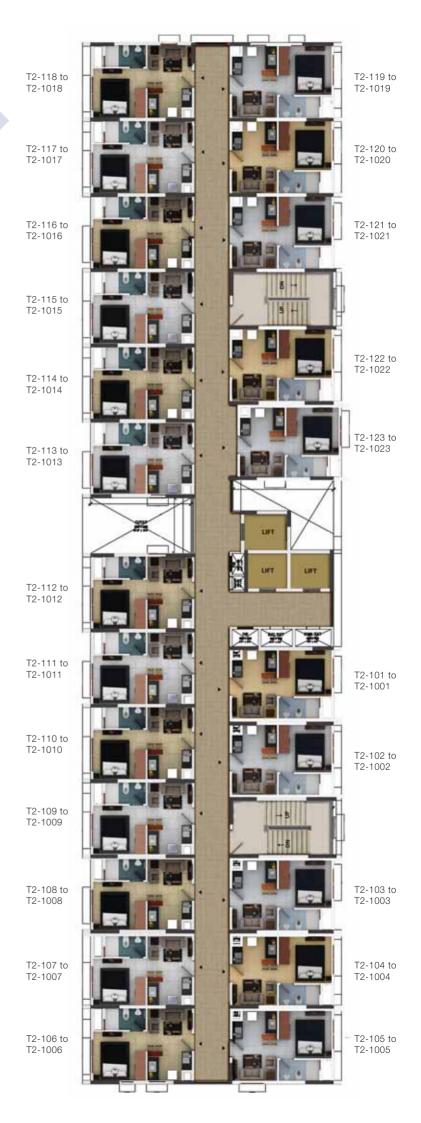

### 1<sup>ST</sup> TO 10<sup>TH</sup> FLOOR

| Series | Apartment<br>Type | SBA<br>(in sft) | Preferred<br>Location Unit |
|--------|-------------------|-----------------|----------------------------|
| 1      | Pod               | 379             | Classic                    |
| 2      | Pod               | 379             | Classic                    |
| 3      | Pod               | 379             | Classic                    |
| 4      | Pod               | 379             | Classic                    |
| 5      | Pod               | 390             | Corner Ultra Premium       |
| 6      | Pod               | 381             | Corner Ultra Premium       |
| 7      | Pod               | 379             | Classic                    |
| 8      | Pod               | 379             | Classic                    |
| 9      | Pod               | 379             | Classic                    |
| 10     | Pod               | 379             | Classic                    |
| 11     | Pod               | 379             | Classic                    |
| 12     | Pod               | 388             | Premium                    |
| 13     | Pod               | 388             | Premium                    |
| 14     | Pod               | 379             | Classic                    |
| 15     | Pod               | 379             | Classic                    |
| 16     | Pod               | 379             | Classic                    |
| 17     | Pod               | 379             | Classic                    |
| 18     | Pod               | 390             | Corner Ultra Premium       |
| 19     | Pod               | 390             | Corner Ultra Premium       |
| 20     | Pod               | 379             | Classic                    |
| 21     | Pod               | 379             | Classic                    |
| 22     | Pod               | 379             | Classic                    |
| 23     | Pod               | 388             | Premium                    |