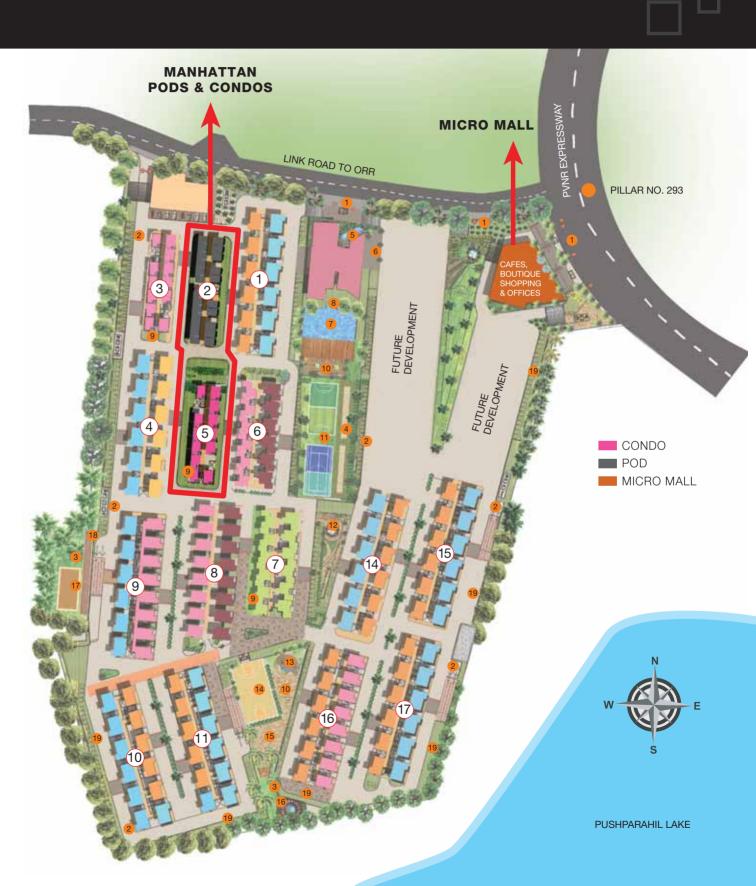

# LOCATION MAP

- 1 ENTRANCE & EXIT GATE
- 2 JOGGING TRACK
- 3 ARCHERY4 CRICKET PRACTICE NET
- 5 WATER BODY
- 6 HEALTH AND CULTURE CLUB
- 7 SWIMMING POOL
- 8 KID'S POOL
- 9 HANGING GARDEN

- 10 CHILDREN'S PLAY AREA
- 11 MULTI COURT 1 (MINI FOOTBALL COURT OR MINI HOCKEY COURT OR 2 TENNIS COURTS)
- 12 OLD FOLKS CORNER
- 13 AMPHITHEATRE
- 14 BASKETBALL COURT
  - 5 FITNESS ZONE

- 16 MEDITATION ZONE
- 17 MULTI COURT 2 (VOLLEYBALL COURT OR KABADDI COURT)
- 18 HIGH JUMP / LONG JUMP WITH SANDPIT
- 19 VISITOR'S PARKING

Shape and contours of the water bodies may change as the designs evolve. Water bodies are not as per scale. All amenities may be developed in a phased manner. Please contact our representatives for further details