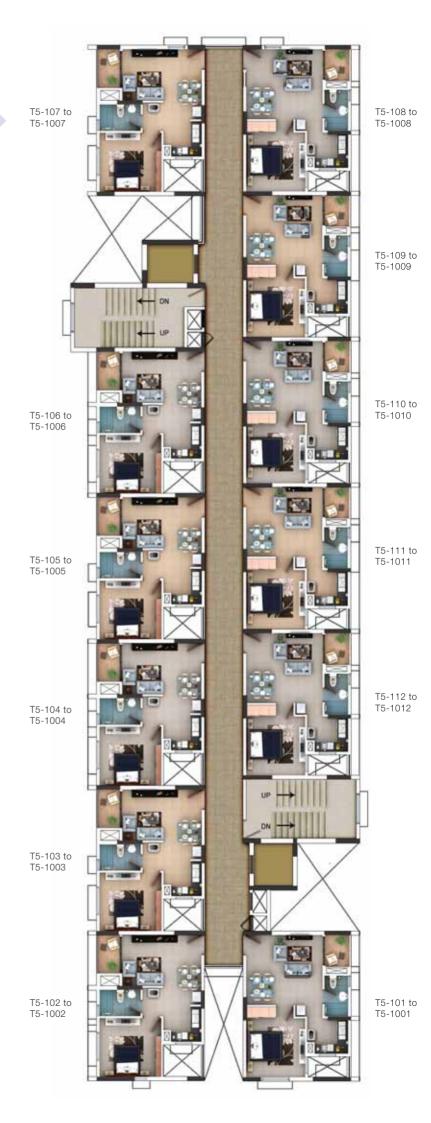

#### 1<sup>ST</sup> TO 10<sup>TH</sup> FLOOR

| Series | Apartment<br>Type | SBA<br>(in sft) | Preferred<br>Location Unit |
|--------|-------------------|-----------------|----------------------------|
| 1      | Condo             | 634             | Corner Ultra Premium       |
| 2      | Condo             | 605             | Corner Ultra Premium       |
| 3      | Condo             | 593             | Classic                    |
| 4      | Condo             | 593             | Classic                    |
| 5      | Condo             | 593             | Classic                    |
| 6      | Condo             | 593             | Classic                    |
| 7      | Condo             | 613             | Corner Ultra Premium       |
| 8      | Condo             | 624             | Corner Ultra Premium       |
| 9      | Condo             | 614             | Classic                    |
| 10     | Condo             | 614             | Classic                    |
| 11     | Condo             | 614             | Classic                    |
| 12     | Condo             | 614             | Classic                    |